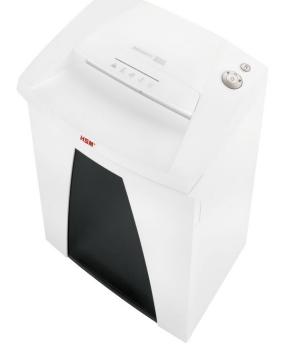

Technical and design modifications reserved.

High quality materials, proven quality – the reliable security partner in the workplace. With an intake width of 310 mm, the document shredder effortlessly shreds DIN A3 paper. It is the perfect device for working groups from five to eight people.
High quality materials and "Made in Germany" quality for safety and durability.

- Cutting rollers made of hardened solid steel with lifetime warranty.
- Powerful motor allows for continuous operation.
- Quiet operation minimises noise development in the workplace.
- In standby mode, the energy management and control system EMCS ensures low power consumption.
- Blue Angel: The document shredder is awarded for its sustainability.